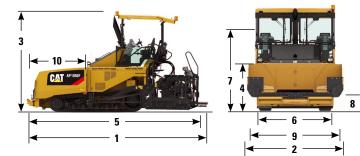

#### **Dimensions:**

| Operating length with SE50 V                 | 6829 mm                                                                                                                                                                                                                                                                                                                                                                                                                                                                                                                                                                                                                                                                                                                                                                                                                     | 22' 5"                                                                                                                                                                                                                                                                                                                                                                                                                                                                                                                                                                                                                                                                                                                                                                 |
|----------------------------------------------|-----------------------------------------------------------------------------------------------------------------------------------------------------------------------------------------------------------------------------------------------------------------------------------------------------------------------------------------------------------------------------------------------------------------------------------------------------------------------------------------------------------------------------------------------------------------------------------------------------------------------------------------------------------------------------------------------------------------------------------------------------------------------------------------------------------------------------|------------------------------------------------------------------------------------------------------------------------------------------------------------------------------------------------------------------------------------------------------------------------------------------------------------------------------------------------------------------------------------------------------------------------------------------------------------------------------------------------------------------------------------------------------------------------------------------------------------------------------------------------------------------------------------------------------------------------------------------------------------------------|
| Operating length with SE50 VT                | 6829 mm                                                                                                                                                                                                                                                                                                                                                                                                                                                                                                                                                                                                                                                                                                                                                                                                                     | 22' 5"                                                                                                                                                                                                                                                                                                                                                                                                                                                                                                                                                                                                                                                                                                                                                                 |
| Operating length with SE60 V                 | 6829 mm                                                                                                                                                                                                                                                                                                                                                                                                                                                                                                                                                                                                                                                                                                                                                                                                                     | 22' 5"                                                                                                                                                                                                                                                                                                                                                                                                                                                                                                                                                                                                                                                                                                                                                                 |
| Operating length with SE60 V XW, SE60 VT XW  | 7034 mm                                                                                                                                                                                                                                                                                                                                                                                                                                                                                                                                                                                                                                                                                                                                                                                                                     | 23' 1"                                                                                                                                                                                                                                                                                                                                                                                                                                                                                                                                                                                                                                                                                                                                                                 |
| Operating width                              | 3306 mm                                                                                                                                                                                                                                                                                                                                                                                                                                                                                                                                                                                                                                                                                                                                                                                                                     | 10' 10"                                                                                                                                                                                                                                                                                                                                                                                                                                                                                                                                                                                                                                                                                                                                                                |
| Operating height with canopy (top of beacon) | 3889 mm                                                                                                                                                                                                                                                                                                                                                                                                                                                                                                                                                                                                                                                                                                                                                                                                                     | 12' 9"                                                                                                                                                                                                                                                                                                                                                                                                                                                                                                                                                                                                                                                                                                                                                                 |
| Operating height without canopy              | 3777 mm                                                                                                                                                                                                                                                                                                                                                                                                                                                                                                                                                                                                                                                                                                                                                                                                                     | 12' 4"                                                                                                                                                                                                                                                                                                                                                                                                                                                                                                                                                                                                                                                                                                                                                                 |
| Operating deck height                        | 1792 mm                                                                                                                                                                                                                                                                                                                                                                                                                                                                                                                                                                                                                                                                                                                                                                                                                     | 5' 10"                                                                                                                                                                                                                                                                                                                                                                                                                                                                                                                                                                                                                                                                                                                                                                 |
| Transport length with SE50 V, SE50 VT        | 6720 mm                                                                                                                                                                                                                                                                                                                                                                                                                                                                                                                                                                                                                                                                                                                                                                                                                     | 22' 1"                                                                                                                                                                                                                                                                                                                                                                                                                                                                                                                                                                                                                                                                                                                                                                 |
| Transport length with SE60 V XW, SE60 VT XW  | 6910 mm                                                                                                                                                                                                                                                                                                                                                                                                                                                                                                                                                                                                                                                                                                                                                                                                                     | 22' 8"                                                                                                                                                                                                                                                                                                                                                                                                                                                                                                                                                                                                                                                                                                                                                                 |
| Transport width - w/SE50 w/endgates          | 2756 mm                                                                                                                                                                                                                                                                                                                                                                                                                                                                                                                                                                                                                                                                                                                                                                                                                     | 9' 1"                                                                                                                                                                                                                                                                                                                                                                                                                                                                                                                                                                                                                                                                                                                                                                  |
| Transport width - w/SE50 w/endgates folded   | 2550 mm                                                                                                                                                                                                                                                                                                                                                                                                                                                                                                                                                                                                                                                                                                                                                                                                                     | 8' 4"                                                                                                                                                                                                                                                                                                                                                                                                                                                                                                                                                                                                                                                                                                                                                                  |
| Transport width - w/SE60 w/endgates          | 3211 mm                                                                                                                                                                                                                                                                                                                                                                                                                                                                                                                                                                                                                                                                                                                                                                                                                     | 10' 6"                                                                                                                                                                                                                                                                                                                                                                                                                                                                                                                                                                                                                                                                                                                                                                 |
| Transport width - w/SE60 w/endgates folded   | 3000 mm                                                                                                                                                                                                                                                                                                                                                                                                                                                                                                                                                                                                                                                                                                                                                                                                                     | 9' 10"                                                                                                                                                                                                                                                                                                                                                                                                                                                                                                                                                                                                                                                                                                                                                                 |
| Transport height - canopy retracted          | 3056 mm                                                                                                                                                                                                                                                                                                                                                                                                                                                                                                                                                                                                                                                                                                                                                                                                                     | 10'                                                                                                                                                                                                                                                                                                                                                                                                                                                                                                                                                                                                                                                                                                                                                                    |
| Transport height - without canopy            | 2929 mm                                                                                                                                                                                                                                                                                                                                                                                                                                                                                                                                                                                                                                                                                                                                                                                                                     | 9' 7"                                                                                                                                                                                                                                                                                                                                                                                                                                                                                                                                                                                                                                                                                                                                                                  |
| Truck entry height - manual apron            | 529 mm                                                                                                                                                                                                                                                                                                                                                                                                                                                                                                                                                                                                                                                                                                                                                                                                                      | 21"                                                                                                                                                                                                                                                                                                                                                                                                                                                                                                                                                                                                                                                                                                                                                                    |
| hydraulic apron                              | 521 mm                                                                                                                                                                                                                                                                                                                                                                                                                                                                                                                                                                                                                                                                                                                                                                                                                      | 21"                                                                                                                                                                                                                                                                                                                                                                                                                                                                                                                                                                                                                                                                                                                                                                    |
| Truck entry width                            | 3194 mm                                                                                                                                                                                                                                                                                                                                                                                                                                                                                                                                                                                                                                                                                                                                                                                                                     | 10' 6"                                                                                                                                                                                                                                                                                                                                                                                                                                                                                                                                                                                                                                                                                                                                                                 |
| Hopper length with push-roller - minimum     | 2215 mm                                                                                                                                                                                                                                                                                                                                                                                                                                                                                                                                                                                                                                                                                                                                                                                                                     | 7' 3"                                                                                                                                                                                                                                                                                                                                                                                                                                                                                                                                                                                                                                                                                                                                                                  |
| Hopper length with push-roller - maximum     | 2414 mm                                                                                                                                                                                                                                                                                                                                                                                                                                                                                                                                                                                                                                                                                                                                                                                                                     | 7' 11"                                                                                                                                                                                                                                                                                                                                                                                                                                                                                                                                                                                                                                                                                                                                                                 |
|                                              | Operating length with SE50 VT<br>Operating length with SE60 V<br>Operating length with SE60 V XW, SE60 VT XW<br>Operating width<br>Operating height with canopy (top of beacon)<br>Operating height without canopy<br>Operating deck height<br>Transport length with SE50 V, SE50 VT<br>Transport length with SE50 V, SE50 VT<br>Transport length with SE60 V XW, SE60 VT XW<br>Transport width - w/SE50 w/endgates<br>Transport width - w/SE60 w/endgates<br>Transport height - canopy retracted<br>Transport height - without canopy<br>Truck entry height - manual apron<br>hydraulic apron<br>Truck entry width<br>Hopper length with push-roller - minimum | Operating length with SE50 VT6829 mmOperating length with SE60 V6829 mmOperating length with SE60 V XW, SE60 VT XW7034 mmOperating width3306 mmOperating height with canopy (top of beacon)3889 mmOperating height with canopy (top of beacon)3889 mmOperating height without canopy3777 mmOperating deck height1792 mmTransport length with SE50 V, SE50 VT6720 mmTransport length with SE60 V XW, SE60 VT XW6910 mmTransport width - w/SE50 w/endgates2756 mmTransport width - w/SE50 w/endgates3211 mmTransport width - w/SE60 w/endgates3000 mmTransport height - canopy retracted3056 mmTransport height - without canopy2929 mmTruck entry height - manual apron<br>hydraulic apron529 mmTruck entry width3194 mmHopper length with push-roller - minimum2215 mm |